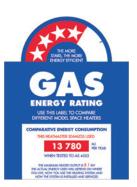

## **Seamless Landscape Gas Fireplace**

36 Mj per/H

Energy Rating: 4.1

8.1 kW 50-100 sq/m

Australian Made & Owned

The Heatmaster Seamless is an award winning gas fireplace at the forefront of fireplace design with a sleek and highly contemporary landscape finish. The Seamless glass fronted gas fire was designed with architects, builders and home owners in mind to create an integrated unit which is non-obtrusive and fits perfectly into a modern home. This landscape fireplace is available with an Australian drift wood log set, and comes standard with a programmable thermostat remote control and Wi-Fi capability.