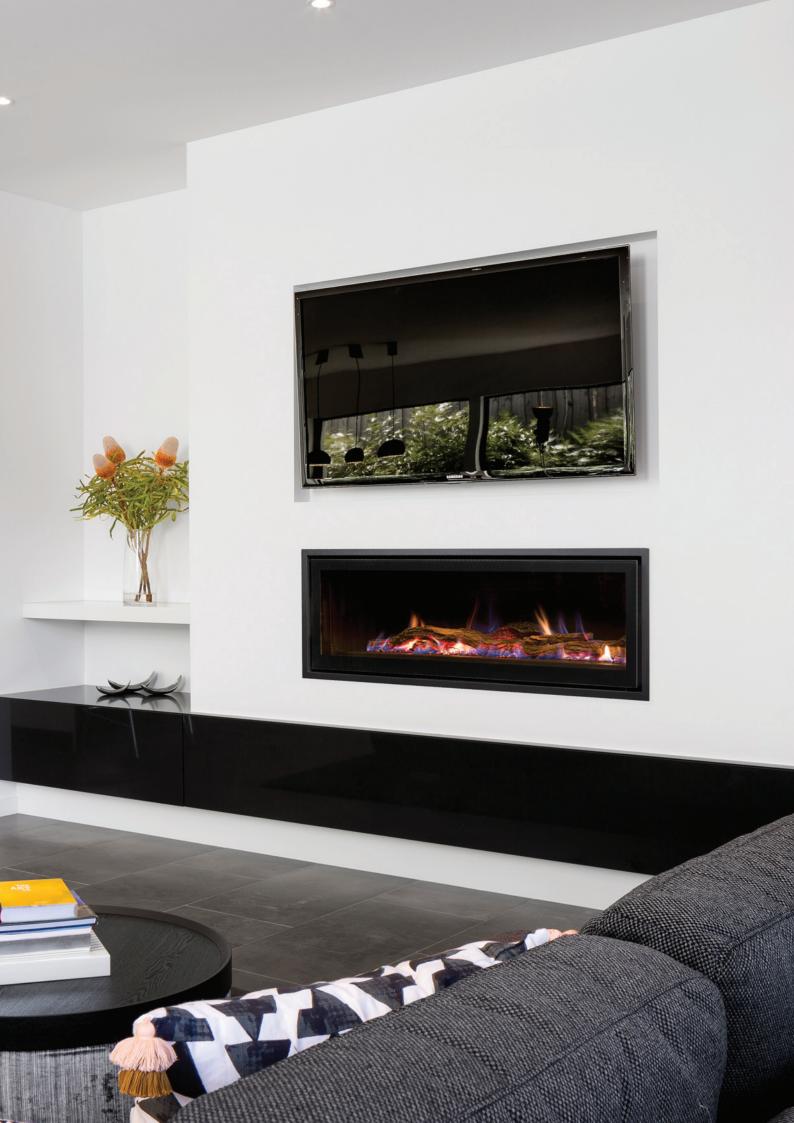

## **Seamless Landscape Gas Fireplace**

36 Mj per/H

Energy Rating: 4.1

8.1 kW 50-100 sq/m

Australian Made & Owned

The Heatmaster Seamless is an award winning gas fireplace at the forefront of fireplace design with a sleek and highly contemporary landscape finish. The Seamless glass fronted gas fire was designed with architects, builders and home owners in mind to create an integrated unit which is non-obtrusive and fits perfectly into a modern home. This landscape fireplace is available with an Australian drift wood log set, and comes standard with a programmable thermostat remote control and Wi-Fi capability.

- Standard 40mm Trim H 505 x W 1320mm
- Heating capacity approx 100 sq meters (8.1kW)
- Very clean landscape design with great attention to detail and quality
- Double glazed glass window with realistic looking Australian coast driftwood glowing logs
- Unique low firebox design with zero clearance to allow installation after framing
- Use of two very small, flexible flues to simplify installation with multiple fluing options (including vertical, horizontal and under floor)
- Programmable thermostat remote control included