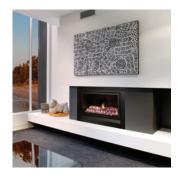

# Architects & Builders

Working closely with architects and builders in conjunction with our Melbourne based factory, Heatmaster can help to design and manufacture one off surrounds & finishing trims to create the perfect fireplace for your home.

## **Seamless Landscape Gas Fireplace**

36 Mj per/H

Energy Rating: 4.1

8.1 kW 50-100 sq/m

Australian Made & Owned

The Heatmaster Seamless is an award winning gas fireplace at the forefront of fireplace design with a sleek and highly contemporary landscape finish. The Seamless glass fronted gas fire was designed with architects, builders and home owners in mind to create an integrated unit which is non-obtrusive and fits perfectly into a modern home. This landscape fireplace is available with an Australian drift wood log set, and comes standard with a programmable thermostat remote control and Wi-Fi capability.

- Standard 40mm Trim H 505 x W 1320mm
- Heating capacity approx 100 sq meters (8.1kW)
- Very clean landscape design with great attention to detail and quality
- Double glazed glass window with realistic looking Australian coast driftwood glowing logs
- Unique low firebox design with zero clearance to allow installation after framing
- Use of two very small, flexible flues to simplify installation with multiple fluing options (including vertical, horizontal and under floor)
- Programmable thermostat remote control included