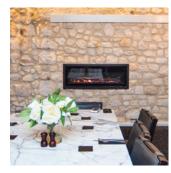

# Architects & Builders

Working closely with architects and builders in conjunction with our Melbourne based factory, Heatmaster can help to design and manufacture one off surrounds & finishing trims to create the perfect fireplace for your home.

## **Seamless Landscape Gas Fireplace**

36 Mj per/H

Energy Rating: 4.1

8.1 kW 50-100 sq/m

Australian Made & Owned

The Heatmaster Seamless is an award winning gas fireplace at the forefront of fireplace design with a sleek and highly contemporary landscape finish. The Seamless glass fronted gas fire was designed with architects, builders and home owners in mind to create an integrated unit which is non-obtrusive and fits perfectly into a modern home. This landscape fireplace is available with an Australian drift wood log set, and comes standard with a programmable thermostat remote control and Wi-Fi capability.