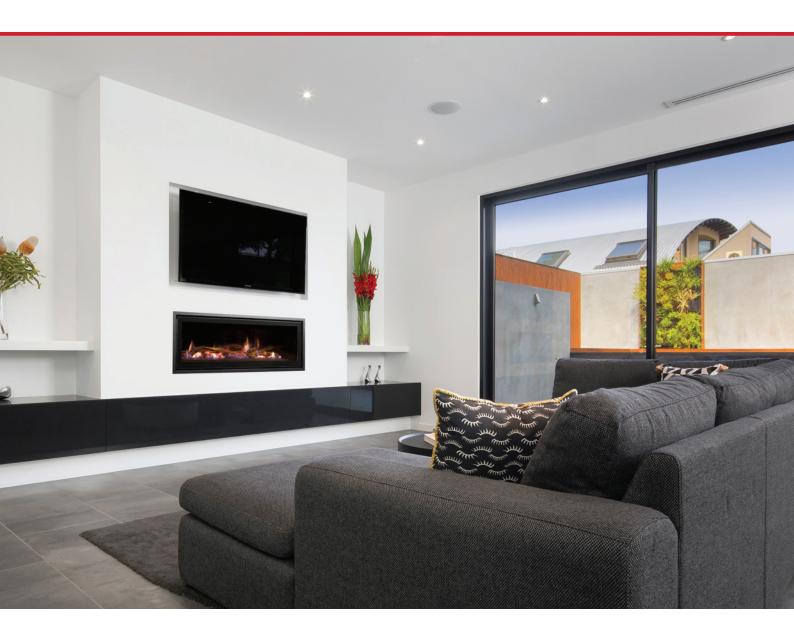

## **Seamless Landscape Gas Fireplace**

36 Mj per/H

Energy Rating: 4.1

8.1 kW 50-100 sq/m

Australian Made & Owned

The Heatmaster Seamless is an award winning gas fireplace at the forefront of fireplace design with a sleek and highly contemporary landscape finish. The Seamless glass fronted gas fire was designed with architects, builders and home owners in mind to create an integrated unit which is non-obtrusive and fits perfectly into a modern home. This landscape fireplace is available with an Australian drift wood log set, and comes standard with a programmable thermostat remote control and Wi-Fi capability.

- Standard 40mm Trim H 505 x W 1320mm
- Heating capacity approx 100 sq meters (8.1kW)
- Very clean landscape design with great attention to detail and quality
- Double glazed glass window with realistic looking Australian coast driftwood glowing logs
- Unique low firebox design with zero clearance to allow installation after framing
- Use of two very small, flexible flues to simplify installation with multiple fluing options (including vertical, horizontal and under floor)
- Programmable thermostat remote control included