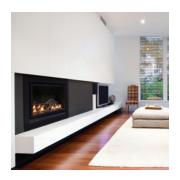

## **Seamless Landscape Gas Fireplace**

36 Mj per/H

Energy Rating: 4.1

8.1 kW 50-100 sq/m

Australian Made & Owned

The Heatmaster Seamless is an award winning gas fireplace at the forefront of fireplace design with a sleek and highly contemporary landscape finish. The Seamless glass fronted gas fire was designed with architects, builders and home owners in mind to create an integrated unit which is non-obtrusive and fits perfectly into a modern home. This landscape fireplace is available with an Australian drift wood log set, and comes standard with a programmable thermostat remote control and Wi-Fi capability.

- Standard 40mm Trim H 505 x W 1320mm
- Heating capacity approx 100 sq meters (8.1kW)
- Very clean landscape design with great attention to detail and quality
- Double glazed glass window with realistic looking Australian coast driftwood glowing logs
- Unique low firebox design with zero clearance to allow installation after framing
- Use of two very small, flexible flues to simplify installation with multiple fluing options (including vertical, horizontal and under floor)
- Programmable thermostat remote control included