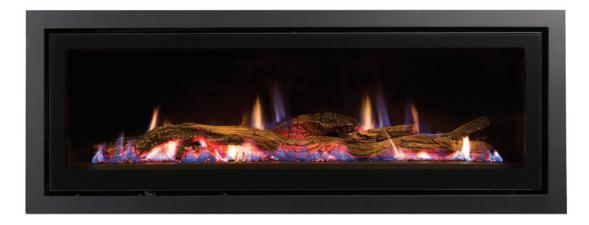

## **Seamless Landscape Gas Fireplace**

36 Mj per/H

Energy Rating: 4.1

8.1 kW 50-100 sq/m

Australian Made & Owned

The Heatmaster Seamless is an award winning gas fireplace at the forefront of fireplace design with a sleek and highly contemporary landscape finish. The Seamless glass fronted gas fire was designed with architects, builders and home owners in mind to create an integrated unit which is non-obtrusive and fits perfectly into a modern home. This landscape fireplace is available with an Australian drift wood log set, and comes standard with a programmable thermostat remote control and Wi-Fi capability.

- Standard 40mm Trim H 505 x W 1320mm
- Heating capacity approx 100 sq meters (8.1kW)
- Very clean landscape design with great attention to detail and quality
- Double glazed glass window with realistic looking Australian coast driftwood glowing logs
- Unique low firebox design with zero clearance to allow installation after framing
- Use of two very small, flexible flues to simplify installation with multiple fluing options (including vertical, horizontal and under floor)
- Programmable thermostat remote control included