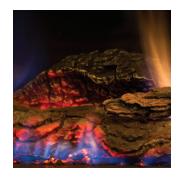

## **Seamless Landscape Gas Fireplace**

36 Mj per/H

Energy Rating: 4.1

8.1 kW 50-100 sq/m

Australian Made & Owned

The Heatmaster Seamless is an award winning gas fireplace at the forefront of fireplace design with a sleek and highly contemporary landscape finish. The Seamless glass fronted gas fire was designed with architects, builders and home owners in mind to create an integrated unit which is non-obtrusive and fits perfectly into a modern home. This landscape fireplace is available with an Australian drift wood log set, and comes standard with a programmable thermostat remote control and Wi-Fi capability.

- Standard 40mm Trim H 505 x W 1320mm
- Heating capacity approx 100 sq meters (8.1kW)
- Very clean landscape design with great attention to detail and quality
- Double glazed glass window with realistic looking Australian coast driftwood glowing logs
- Unique low firebox design with zero clearance to allow installation after framing
- Use of two very small, flexible flues to simplify installation with multiple fluing options (including vertical, horizontal and under floor)
- Programmable thermostat remote control included