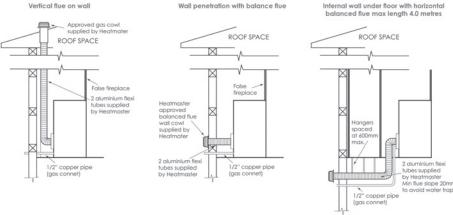

### Revolutionary Flexible Flue Technology

The Eviro and Seamless use direct vent technology to bring outside air in the firebox through the flue system so that the air within your room is not compromised. The Enviro and Seamless use fully flexible flue which can be run vertically through the roof, horizontally through the roof, horizontally through the wall or down through the floor.

- Standard 40mm Trim H 505 x W 1320mm
- Heating capacity approx 100 sq meters (8.1kW)
- Very clean landscape design with great attention to detail and quality
- Double glazed glass window with realistic looking Australian coast driftwood glowing logs
- Unique low firebox design with zero clearance to allow installation after framing
- Use of two very small, flexible flues to simplify installation with multiple fluing options (including vertical, horizontal and under floor)
- Programmable thermostat remote control included