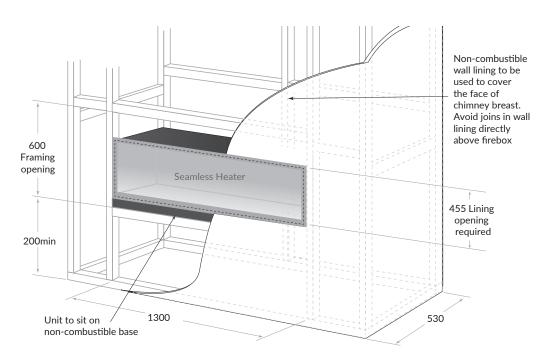

# Minimum framing dimensions & clearances

Clearances from combustibles

- Sides =12mm
- Back =10mm
- Top =150mm (to noggin)
- Firebox to sit flush with the front wall. Do not recess.
- \*Unit to sit on non combustible base

If installing into an enclosure such as joinery, air ventilation is required.

- Minimum enclosure height from top of box = 300
- 1 Inlet and 1 outlet ventilation with a cross sectional area of 5000mm for each.