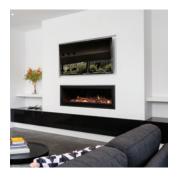

## **Seamless Landscape Gas Fireplace**

36 Mj per/H

Energy Rating: 4.1

8.1 kW 50-100 sq/m

Australian Made & Owned

The Heatmaster Seamless is an award winning gas fireplace at the forefront of fireplace design with a sleek and highly contemporary landscape finish. The Seamless glass fronted gas fire was designed with architects, builders and home owners in mind to create an integrated unit which is non-obtrusive and fits perfectly into a modern home. This landscape fireplace is available with an Australian drift wood log set, and comes standard with a programmable thermostat remote control and Wi-Fi capability.

- Standard 40mm Trim H 505 x W 1320mm
- Heating capacity approx 100 sq meters (8.1kW)
- Very clean landscape design with great attention to detail and quality
- Double glazed glass window with realistic looking Australian coast driftwood glowing logs
- Unique low firebox design with zero clearance to allow installation after framing
- Use of two very small, flexible flues to simplify installation with multiple fluing options (including vertical, horizontal and under floor)
- Programmable thermostat remote control included