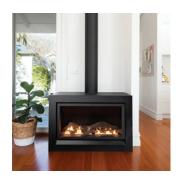

## **Seamless Landscape Gas Fireplace**

36 Mj per/H

Energy Rating: 4.1

8.1 kW 50-100 sq/m

Australian Made & Owned

The Heatmaster Seamless is an award winning gas fireplace at the forefront of fireplace design with a sleek and highly contemporary landscape finish. The Seamless glass fronted gas fire was designed with architects, builders and home owners in mind to create an integrated unit which is non-obtrusive and fits perfectly into a modern home. This landscape fireplace is available with an Australian drift wood log set, and comes standard with a programmable thermostat remote control and Wi-Fi capability.

- Standard 40mm Trim H 505 x W 1320mm
- Heating capacity approx 100 sq meters (8.1kW)
- Very clean landscape design with great attention to detail and quality
- Double glazed glass window with realistic looking Australian coast driftwood glowing logs
- Unique low firebox design with zero clearance to allow installation after framing
- Use of two very small, flexible flues to simplify installation with multiple fluing options (including vertical, horizontal and under floor)
- Programmable thermostat remote control included