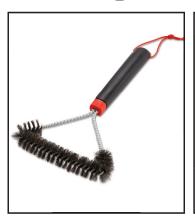

# Cleaning and Care Accessories

Grill brush - 30 cm

This three-sided grill brush is made to remove grease and debris from cooking grills of all sizes. The handle design provides a secure grip when brushing off stuck-on food or cleaning tight spaces.