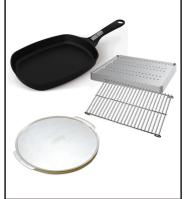

#### Weber Q Starter pack

Explore a range of cooking possibilities with this starter pack. Contains a roasting trivet and 10 convection trays, a pizza stone with pizza tray and a frying pan with detachable handle.