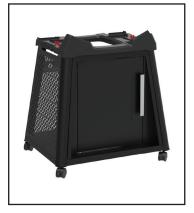

#### Premium cart

Show off your Baby Q or Q series barbecue with this sleek and stylish premium cart. It securely lifts your barbecue to the perfect cooking height.