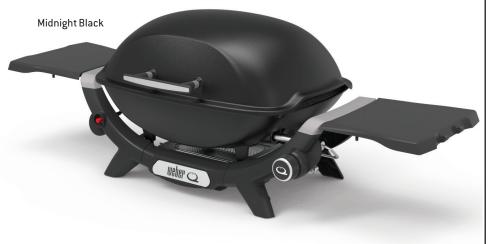

# **Weber<sup>®</sup> Q<sup>™</sup>** (02000N)

The Weber Q is big enough for every day, but still compact enough to take down to the park for a barbecue with friends. With a Weber Q barbecue and the right accessories, you can create truly epic meals outdoors.