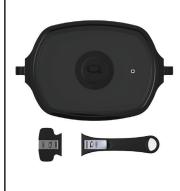

#### Weber Q Full hotplate

Transform your entire grilling surface into a full size flat plate in seconds with the full hotplate. Perfect for breakfast cook ups, smash burger lunches or fajita nights.