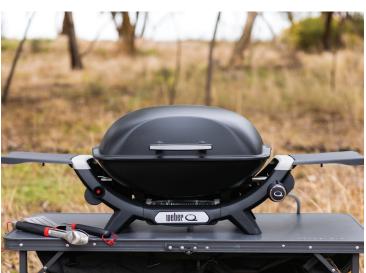

# **Weber<sup>®</sup> Q<sup>™</sup>** (02000N)

The Weber Q is big enough for every day, but still compact enough to take down to the park for a barbecue with friends. With a Weber Q barbecue and the right accessories, you can create truly epic meals outdoors.

#### Wide temperature range

With a wide temperature range, you can bake, roast, grill and sear with great barbecue flavour.

#### Large cooking area

Large cooking area – can grill up to 12 burgers at one time.

#### Porcelain-enamelled cooking grills

Porcelain-enamelled cast-iron cooking grills for great heat retention and even heat distribution.

#### High domed lid

High domed lid for large roasting capacity.

# Front-facing grease tray

Easily accessible, front-facing grease tray helps make cleaning quick and simple.

#### **Push button ignition**

Push button piezo ignition for quick and convenient lighting.

## Weber Connect compatible

Compatible with Weber Connect Smart Barbecuing Hub for step-by-step barbecuing assistance.

#### Front-facing control dials

Front facing control dials make adjusting barbecue settings simple.