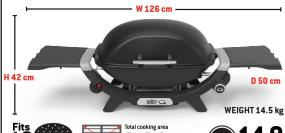

### **SPECIFICATIONS**

| Number of burners | 1 (Q burner) |
|-------------------|--------------|
| Fuel              | LPG          |