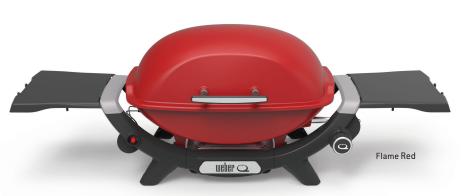

# **Weber<sup>®</sup> Q<sup>™</sup>** (02000N)

The Weber Q is big enough for every day, but still compact enough to take down to the park for a barbecue with friends. With a Weber Q barbecue and the right accessories, you can create truly epic meals outdoors.