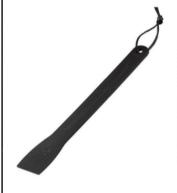

Cookbox scraper

Keep your barbecue cookbox free of grease build-up and food scraps.