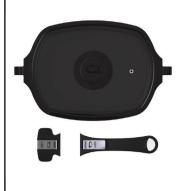

#### Casserole dish

Take your barbecue cooking to another level with the Qware casserole dish. Keep the heat and smells out of the kitchen by braising or stewing curries and casseroles, or baking desserts or cakes - all on your barbecue!