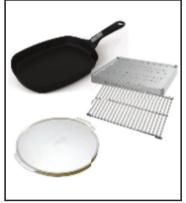

#### Weber QStarter pack

Explore a range of cooking possibilities with this starter pack. Contains a roasting trivet and 10 convection trays, a pizza stone with pizza tray and a frying pan with detachable handle.