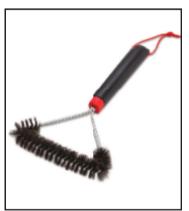

#### Grill brush - 30 cm

This three-sided grill brush is made to remove grease and debris from cooking grills of all sizes. The handle design provides a secure grip when brushing o stuck-on food or cleaning tight spaces.