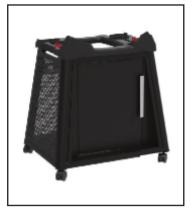

#### Premium cart

Show o your Baby Qor Qseries barbecue with this sleek and stylish premium cart. It securely lifts your barbecue to the perfect cooking height.