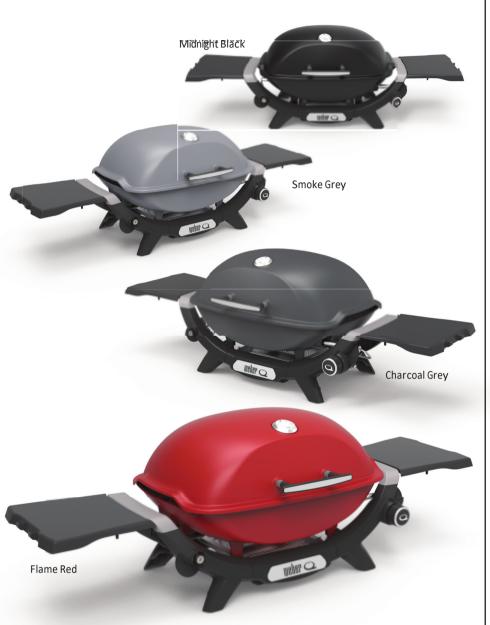

# Weber® Q<sup>™</sup> Premium (Q2200N)

The Weber Qis big enough for every day, but still compact enough to take down to the park for a barbecue with friends. With a Weber Q barbecue and the right accessories, you can create truly epic meals outdoors.