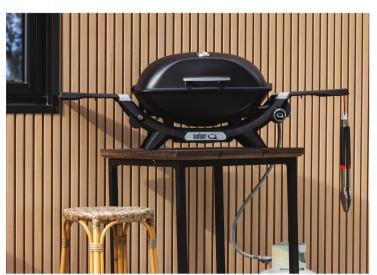

# Weber® Q<sup>™</sup> Premium (Q2200N)

The Weber Qis big enough for every day, but still compact enough to take down to the park for a barbecue with friends. With a Weber Q barbecue and the right accessories, you can create truly epic meals outdoors.

#### Premium cart

Show o your Baby Qor Qseries barbecue with this sleek and stylish premium cart. It securely lifts your barbecue to the perfect cooking height.