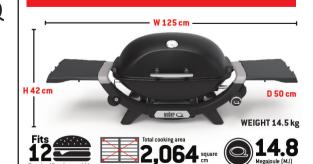

| Number of burners | 1 (Qburner)        |
|-------------------|--------------------|
| Fuel              | LPG or Natural Gas |

# **SPECIFICATIONS**