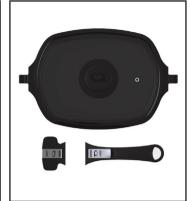

# **Cooking Accessories**

**Baby QFull hotplate** 

Transform your entire grilling surface into a full size at plate in seconds with the full hotplate. Perfect for breakfast cook ups, smash burger lunches or fajita nights.