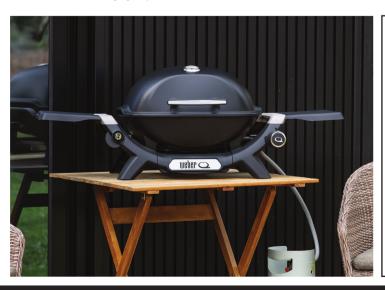

# Weber® Baby Q® Premium (Q1200N)

The Weber Baby Qbarbecue creates incredible avour wherever you are outdoors. The most compact barbecue in the Weber Q range, it's mighty when it comes to portability and cooking versatility.

# Wide temperature range

With a wide temperature range, you can bake, roast, grill and sear with great barbecue avour.

#### Large cooking area

Large cooking area — can grill up to 9 burgers at one time.

#### Removable side tables

Removable side tables with cleverly designed storage location - expand your work space.

# Porcelain-enamelled cooking grills

Porcelain-enamelled cast-iron cooking grills for great heat retention and even heat distribution.

#### High domed lid

High domed lid with lid thermometer for large roasting capacity and temperature monitoring.

### Front-facing grease tray

Easily accessible, front-facing grease tray helps make cleaning quick and simple.

# **Push button ignition**

Push button electronic ignition for quick and convenient lighting.

#### Weber Connect compatible

Compatible with Weber Connect Smart Barbecuing Hub for step-by-step barbecuing assistance.

# Front-facing control dials

Front facing control dials make adjusting barbecue settings simple.