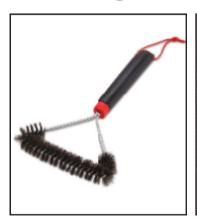

# Cleaning and Care Accessories

Grill brush - 30 cm

This three-sided grill brush is made to remove grease and debris from cooking grills of all sizes. The handle design provides a secure grip when brushing o stuck-on food or cleaning tight spaces.