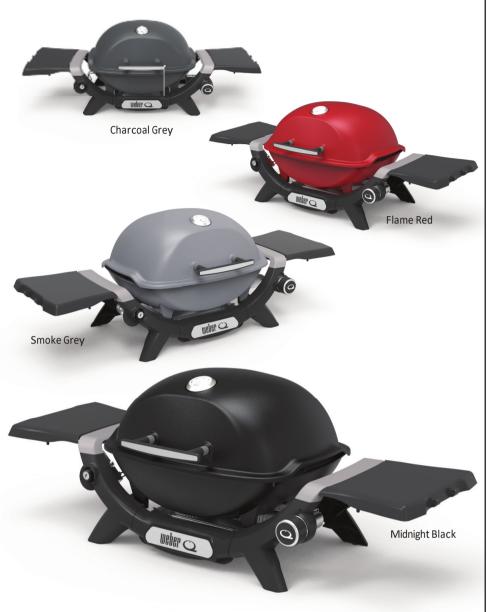

# Weber® Baby Q® Premium (Q1200N)

The Weber Baby Qbarbecue creates incredible avour wherever you are outdoors. The most compact barbecue in the Weber Q range, it's mighty when it comes to portability and cooking versatility.