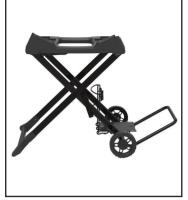

Portable cart

This light-weight, foldable and portable cart is the perfect travelling companion for your Baby Qor Q series barbecue.