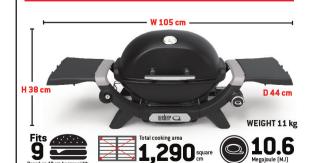

#### Large cooking area

Large cooking area — can grill up to 9 burgers at one time.

#### **SPECIFICATIONS**