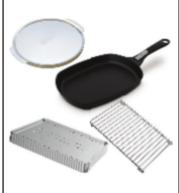

**Baby QStarter pack** 

Explore a range of cooking possibilities with this starter pack. Contains a roasting trivet and 10 convection trays, a pizza stone with pizza tray and a frying pan with detachable handle.