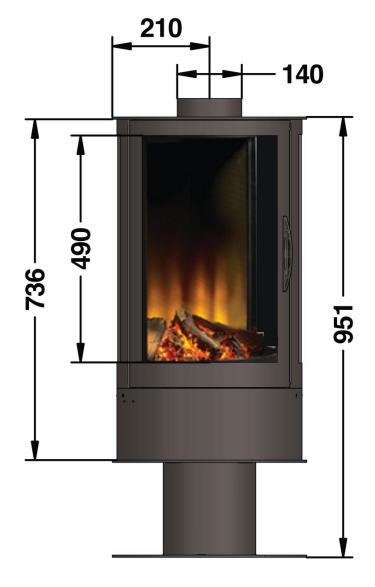

hassle-free installation.

**Effortless Control** 

Elevate Your Space

Enhance your home's ambiance with the timeless elegance of our Cylindrical Electric Freestanding Fireplace. Whether you seek warmth, ambiance, or both, this fireplace is the perfect choice.



#### **FS FLAME TECHNOLOGY**

ilektro Freestanding delivers a lively flame that makes an impression in any space. Charred logs with a tailored ember bed complete the fireplace experience.



#### HEATER

900 to 1800Watts Also able to switch heat off and enjoy ambient light.



#### **REMOTE HANDSET**

Fully control all ilektro Freestanding functions with the ilektro infra-red remote control.



WARRANIY 2 Yaar manufactu

2 Year manufacturers warranty

## Distributed by PAUL AGNEW DESIGNS®

### ilektro Freestanding dimensions