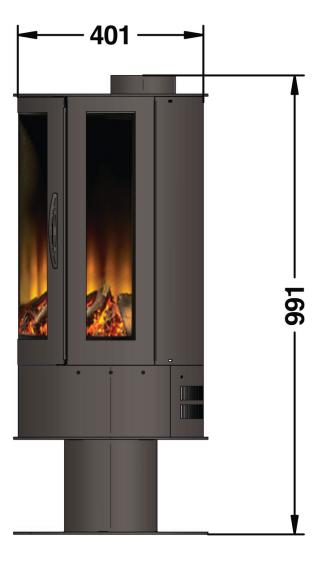

assle-free installation.

**Effortless Control** 

Elevate Your Space

Enhance your home's ambiance with the timeless elegance of our Cylindrical Electric Freestanding Fireplace. Whether you seek warmth, ambiance, or both, this fireplace is the perfect choice.



#### **FS FLAME TECHNOLOGY**

ilektro Freestanding delivers a lively flame that makes an impression in any space. Charred logs with a tailored ember bed complete the fireplace experience.



#### HEATER

900 to 1800Watts Also able to switch heat off and enjoy ambient light.



#### **REMOTE HANDSET**

Fully control all ilektro Freestanding functions with the ilektro infra-red remote control.



WARRANIY 2 Yaar manufactu

2 Year manufacturers warranty

## Distributed by PAUL AGNEW DESIGNS®

### ilektro Freestanding dimensions